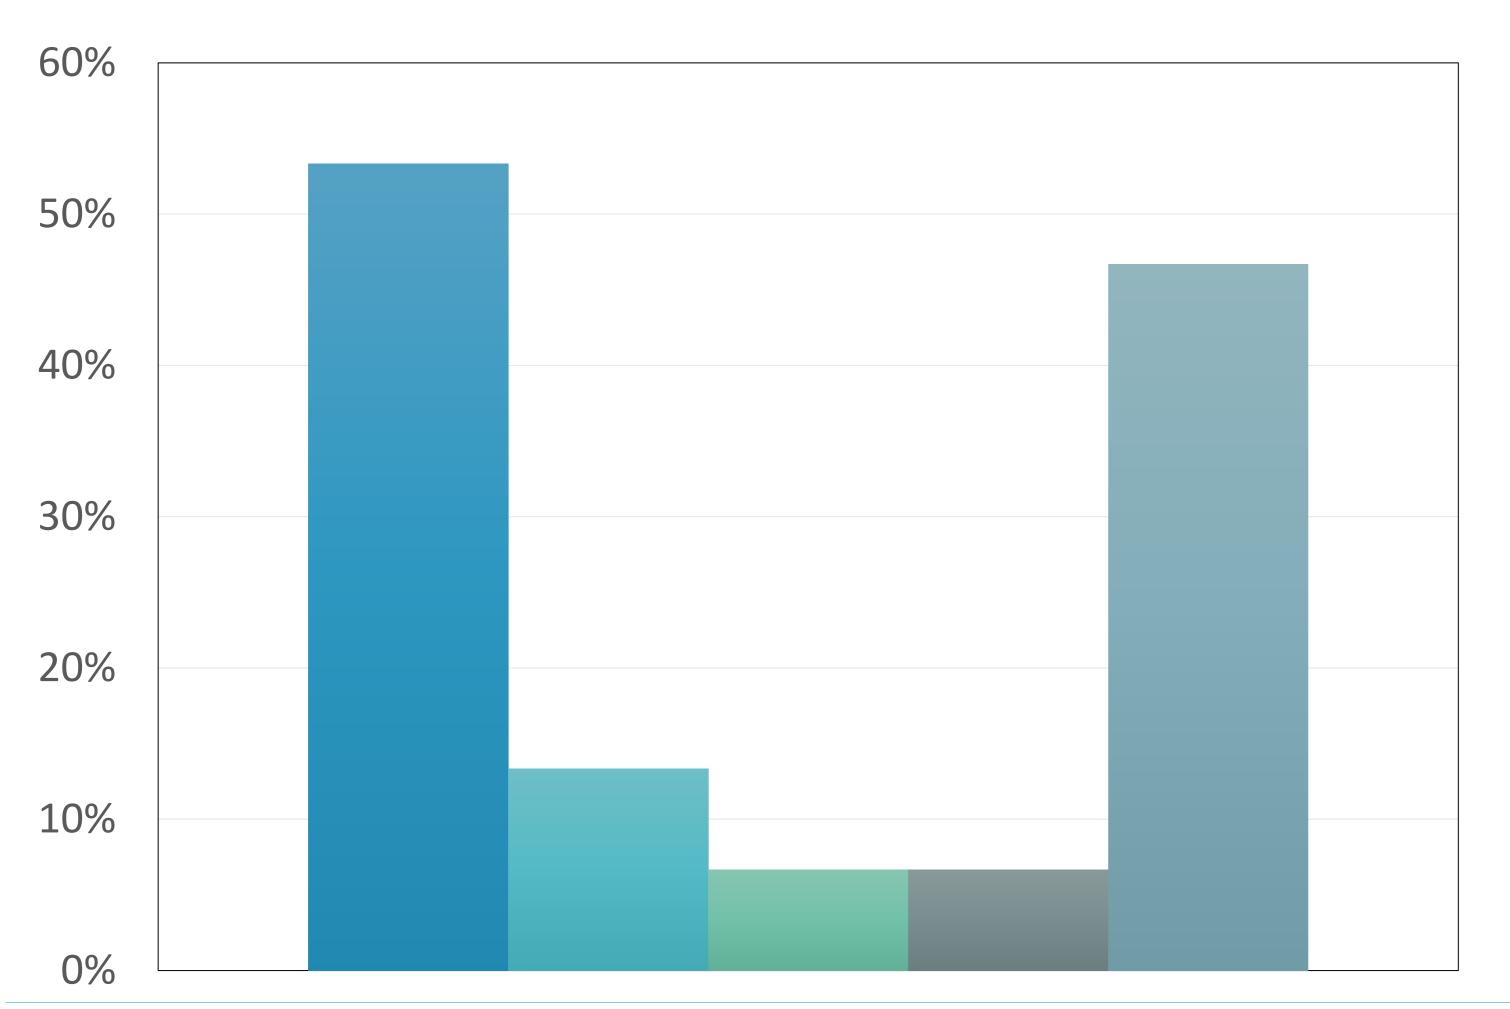

#### CBD Roundtable Pre-Meeting Survey

## What do you see as being the biggest challenges that manufacturers face today? (please select all that apply)

- Managing the regulatory landscape?
- Knowing what quality system requirements to use?
- Assessing suppliers or controlling your supply?
- Meeting ingredient label claims or having a harmonized set of tests to evaluate CBD/Hemp Oil concentrations?
- All of the above